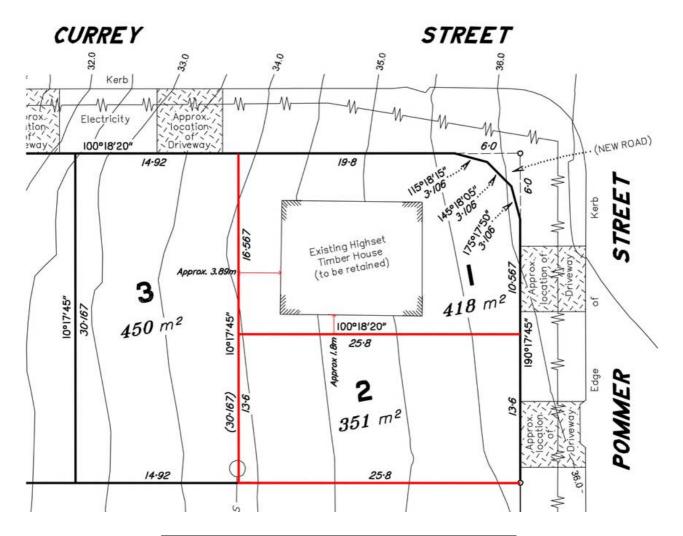

# Lot 2, 22 Pommer Street, Brassall Qld.

Now it is your opportunity to secure these flood free blocks, Lot 2, 351m2 or Lot 3, 450m2, with a small deposit and pay the balance in about August.

When you live here, you can walk to Bus Stop, Shops, and Schools. Riverlink Shopping Centre, Ipswich Grammar School, Ipswich CBD are only a short drive away.

| Lot | Size  | Price        | Status    |
|-----|-------|--------------|-----------|
| 2   | 351m2 | \$282,500.00 | U/C       |
| 3   | 450m2 | \$350,000.00 | Available |

The Developer has the DA for this development and the Operational Works are approved. Registration is expected in August 2024