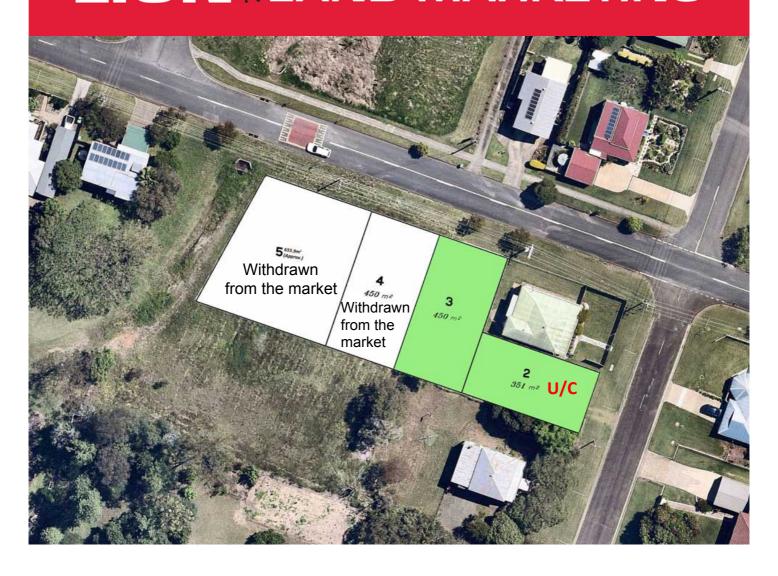

# Lot 2, 22 Pommer Street, Brassall Qld.

Now it is your opportunity to secure these flood free blocks, Lot 2, 351m2 or Lot 3, 450m2, with a small deposit and pay the balance in about August.

When you live here, you can walk to Bus Stop, Shops, and Schools. Riverlink Shopping Centre, Ipswich Grammar School, Ipswich CBD are only a short drive away.

| Lot | Size  | Price        | Status    |
|-----|-------|--------------|-----------|
| 2   | 351m2 | \$282,500.00 | U/C       |
| 3   | 450m2 | \$350,000.00 | Available |

The Developer has the DA for this development and the Operational Works are approved. Registration is expected in August 2024